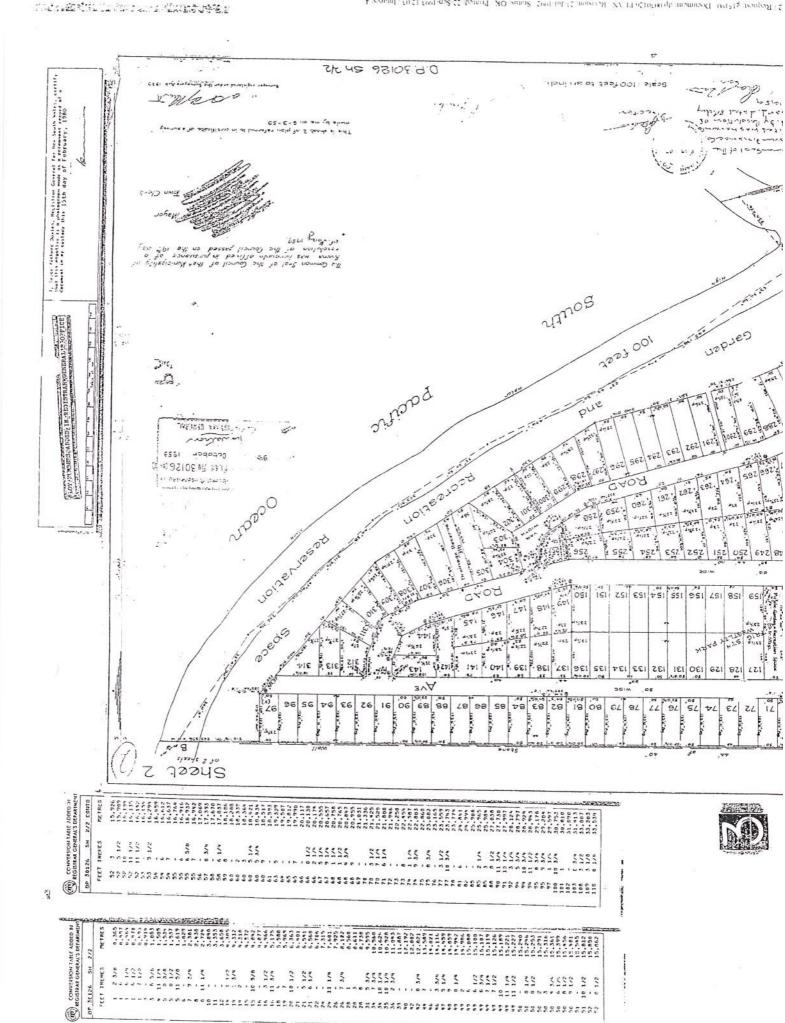

Surveyor registered under the Surveyors Act, 1929-45

Strike and safety I ar 12

Thisest data of Sorra

Mayor

Client Reference: brendan carr / Source: E

þ :. |-| 10 201 ici Co -rwr-lo 32 25.3 204 295 296 F297 H Scale: 100 feet to an inch. Director 100 feet ROAD ica. and and D.P. 30126 ST 42 0 This is sheet 2 of plan referred to in contificate of a survey made by me on 6-3-59 ct New 1967. The Common Seal of the Council of the Home sality of Kama was hereunte affixed in presuarce of a resolution of the Council passed on the 19th day Ġ Surveyor registered under the Surveyors Act 1929 35 DEP Decomon 1253 PLAN No 30126 Sh 2/2 Ewn Clerk R.M. 1.7.1992 Request: rp04t44 / Document: dp 0030126 PLAN / Revision: 04-Feb-1997 / Status: OK / Printed: 06-Aug-1999 09:53 / Images: 10