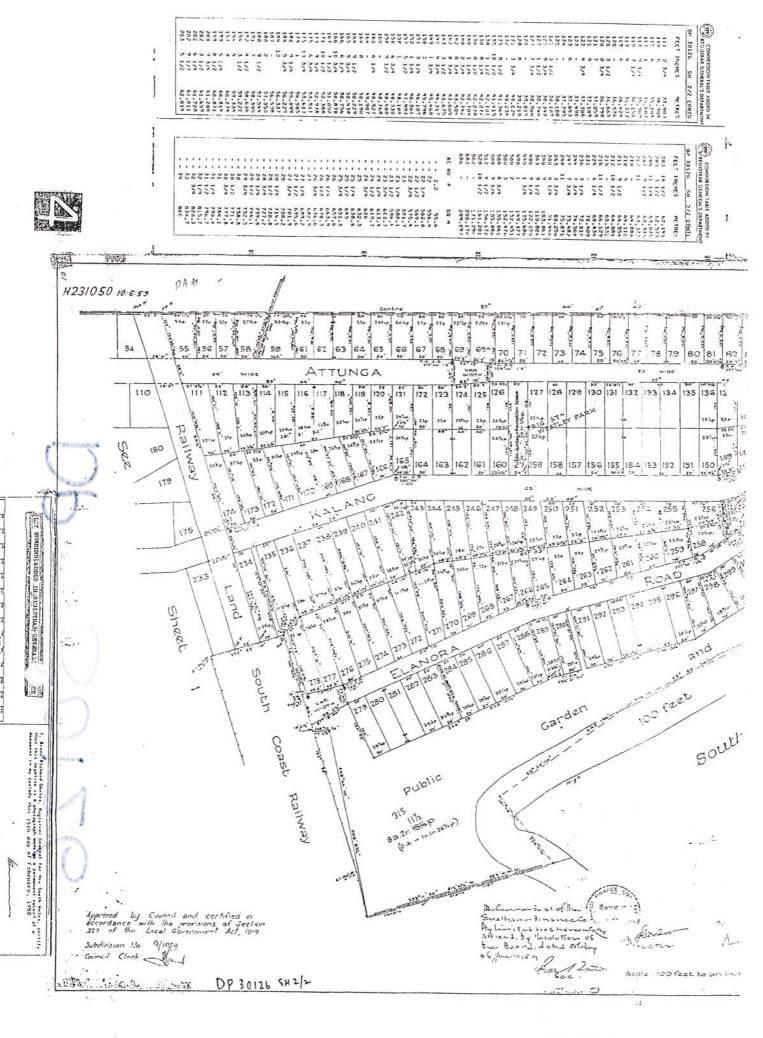

# PLAN

Sheet 1/2

ivision of parts of Portion 13 MA HEIGHTS ESTATE

# COUNTY OF CAMDEN A

Scale: 100 feet to an inch

Coost Pain 203 Alterations and additions made 8.10.1959 It is intended to dedicate the new roads and pathway to the public. The proposed drainage easements are intended to be appurtenant to the new roads shown hereon. AGRAM t to scale

Ser aliana

The Common Seal of the Council of the Municipality of Kiama was hereta affixed in pursuance of a resolution of the Council passed on the 11th day of the 1989

DP30126 sh 1/2 (E)

The Commer Seal of the Disable version and I'm Limited and herento Different by Kerolution of The Board dated Lyol

1, Albert Sydney James Hunter

of Gosford

D. vector.

a surveyor registered under the Surveyors Act, 1929-1946, hereby certify that the survey represented in this plan is accorate and has been made." He by me (2) under any immubile superconform accordance with the Survey Practice Result from 1933, and was completed on 6-73-59.

Surveyor registered under the Surveyors Act, 1929-45

Strike and safety I ar 12

Thisest data of Sorra

Mayor

Client Reference: brendan carr / Source: E

þ :. |-| 10 201 ici Co -rwr-lo 32 25.3 204 295 296 F297 H Scale: 100 feet to an inch. Director 100 feet ROAD ica. and and D.P. 30126 ST 42 0 This is sheet 2 of plan referred to in contificate of a survey made by me on 6-3-59 ct New 1967. The Common Seal of the Council of the Home sality of Kama was hereunte affixed in presuarce of a resolution of the Council passed on the 19th day Ġ Surveyor registered under the Surveyors Act 1929 35 DEP Decomon 1253 PLAN No 30126 Sh 2/2 Ewn Clerk R.M. 1.7.1992 Request: rp04t44 / Document: dp 0030126 PLAN / Revision: 04-Feb-1997 / Status: OK / Printed: 06-Aug-1999 09:53 / Images: 10