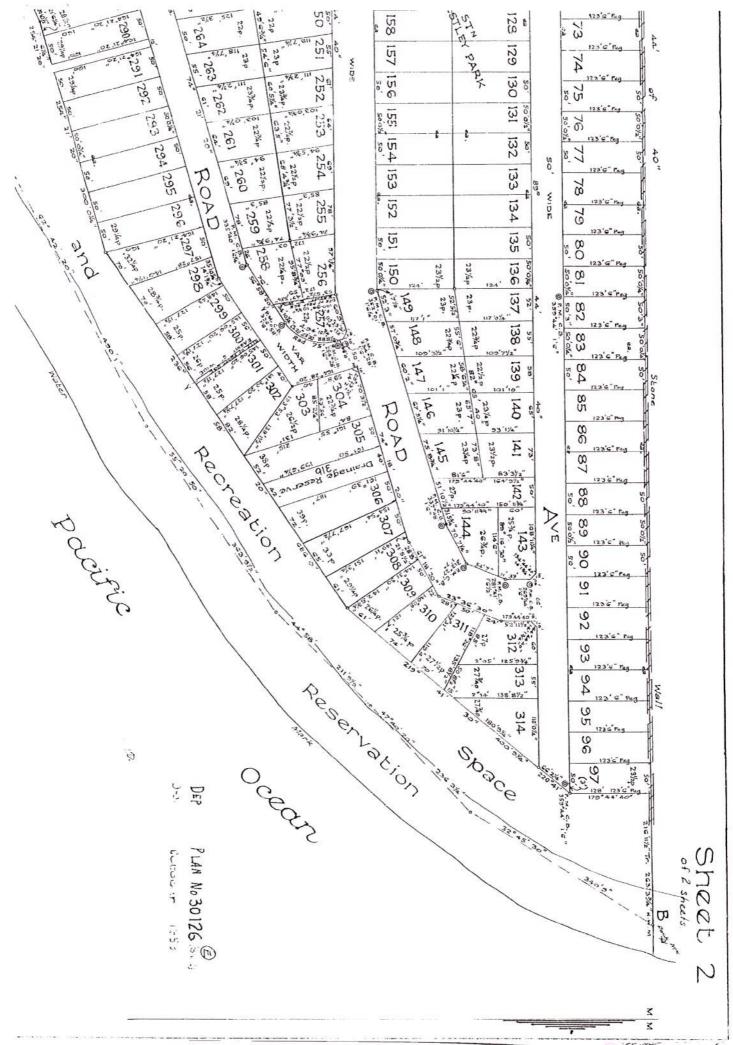

Surveyor registered under the Surveyors Act, 1929-45

Strike and safety I ar 12

Thisest data of Sorra

Mayor

Client Reference: brendan carr / Source: E

þ :. |-| 10 201 ici Co -rwr-lo 32 25.3 204 295 296 F297 H Scale: 100 feet to an inch. Director 100 feet ROAD ica. and and D.P. 30126 ST 42 0 This is sheet 2 of plan referred to in contificate of a survey made by me on 6-3-59 ct New 1967. The Common Seal of the Council of the Home sality of Kama was hereunte affixed in presuarce of a resolution of the Council passed on the 19th day Ġ Surveyor registered under the Surveyors Act 1929 35 DEP Decomon 1253 PLAN No 30126 Sh 2/2 Ewn Clerk R.M. 1.7.1992 Request: rp04t44 / Document: dp 0030126 PLAN / Revision: 04-Feb-1997 / Status: OK / Printed: 06-Aug-1999 09:53 / Images: 10