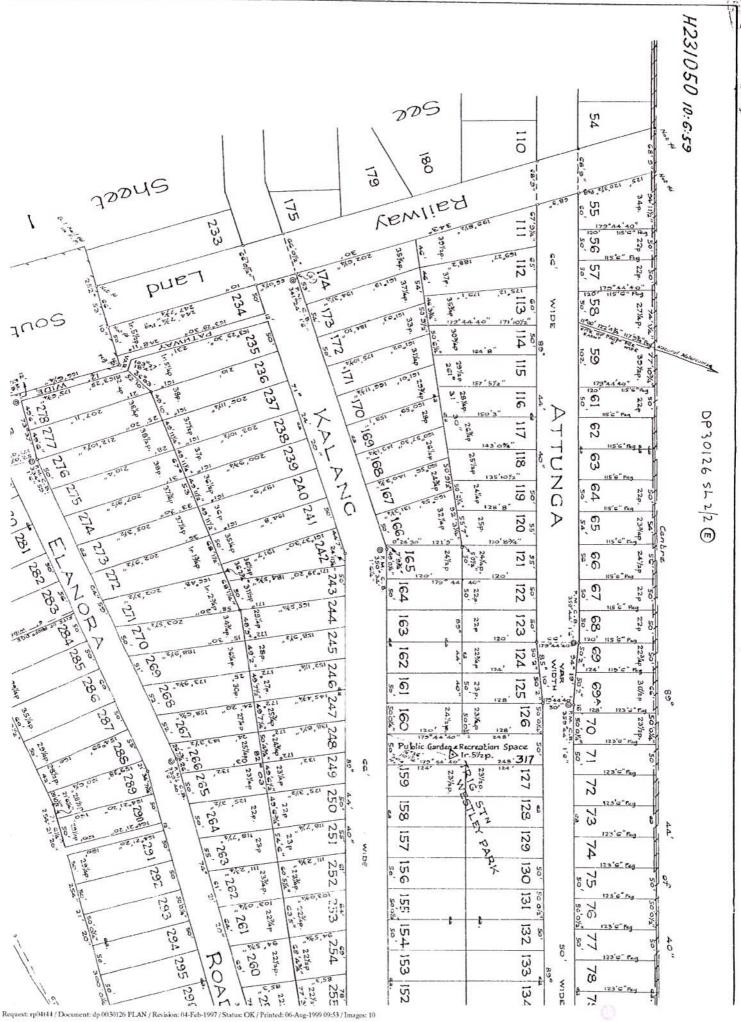

#### NOTATIONS

-----

UNREGISTERED DEALINGS: NIL

SCHEDULE OF PARCELS TITLE DIAGRAM

LOTS 316-317 IN DP30126 DP30126 LOT 69A IN DP30126 DP30126 LOT 2 IN DP818379 DP818379.

\*\*\* END OF SEARCH \*\*\*

TP-LT

PRINTED ON 4/6/2019

# PLAN

Sheet 1/2

ivision of parts of Portion 13 MA HEIGHTS ESTATE

# COUNTY OF CAMDEN A

Scale: 100 feet to an inch

Coost Pain 203 Alterations and additions made 8.10.1959 It is intended to dedicate the new roads and pathway to the public. The proposed drainage easements are intended to be appurtenant to the new roads shown hereon. AGRAM t to scale