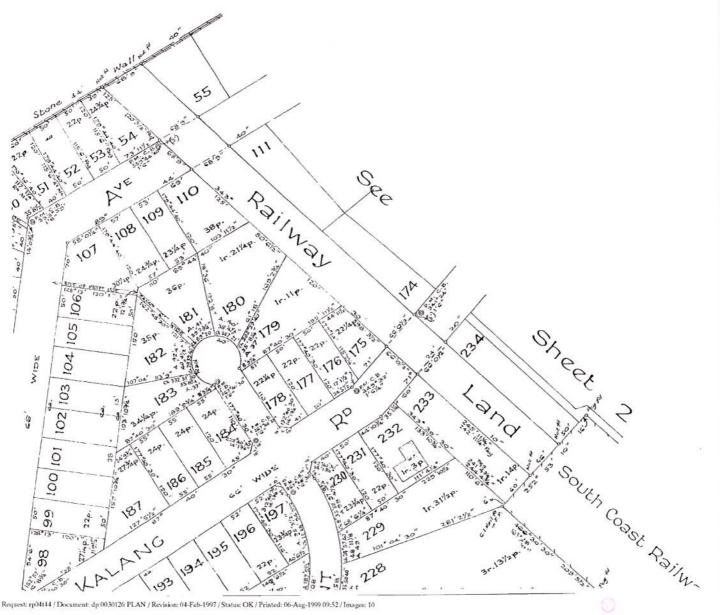

# PLAN

Sheet 1/2

ivision of parts of Portion 13 MA HEIGHTS ESTATE

# COUNTY OF CAMDEN A

Scale: 100 feet to an inch

Coost Pain 203 Alterations and additions made 8.10.1959 It is intended to dedicate the new roads and pathway to the public. The proposed drainage easements are intended to be appurtenant to the new roads shown hereon. AGRAM t to scale