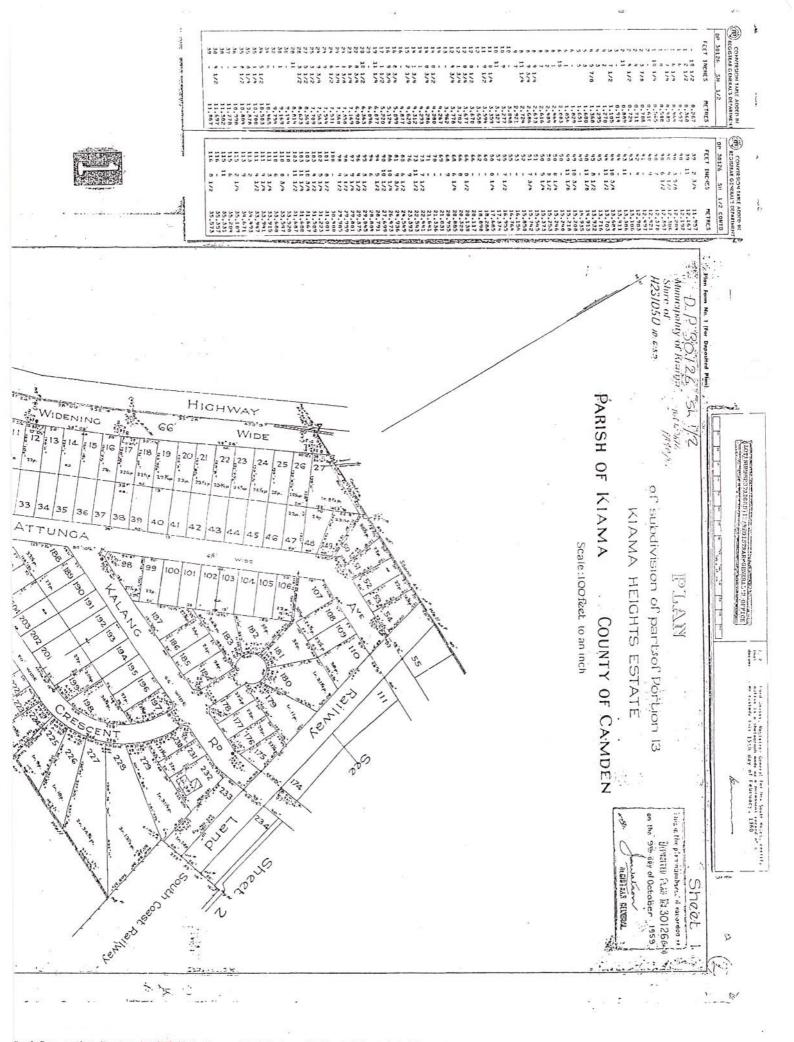

# PLAN

Sheet 1/2

ivision of parts of Portion 13 MA HEIGHTS ESTATE

# COUNTY OF CAMDEN A

Scale: 100 feet to an inch

Coost Pain 203 Alterations and additions made 8.10.1959 It is intended to dedicate the new roads and pathway to the public. The proposed drainage easements are intended to be appurtenant to the new roads shown hereon. AGRAM t to scale