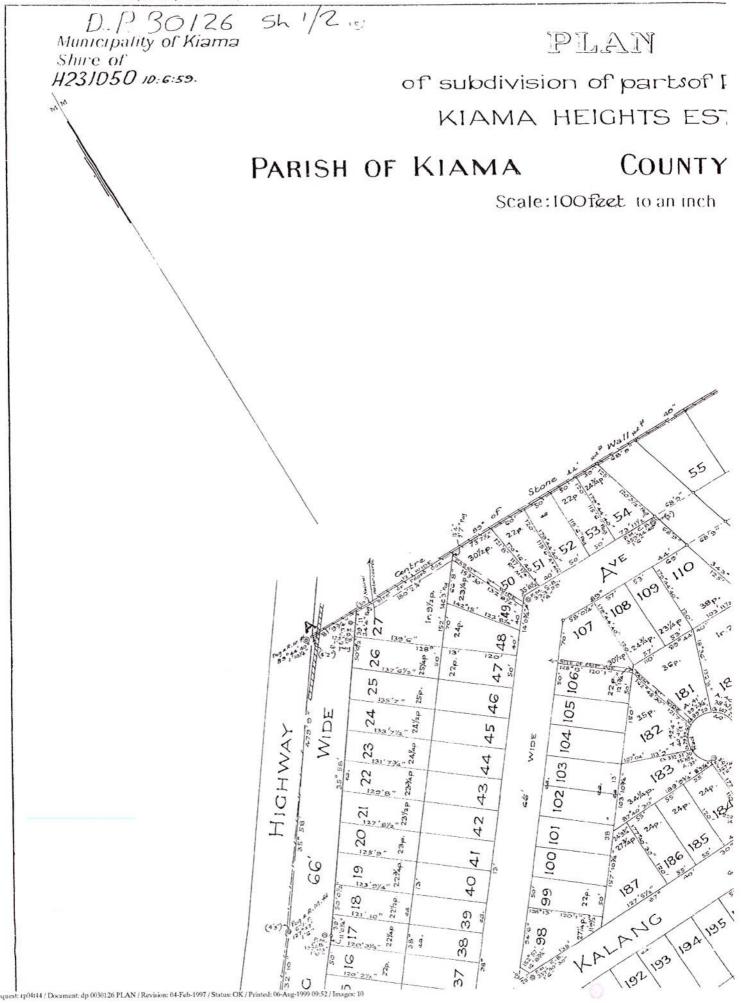

# PLAN

Sheet 1/2

ivision of parts of Portion 13 MA HEIGHTS ESTATE

# COUNTY OF CAMDEN A

Scale: 100 feet to an inch

Coost Pain 203 Alterations and additions made 8.10.1959 It is intended to dedicate the new roads and pathway to the public. The proposed drainage easements are intended to be appurtenant to the new roads shown hereon. AGRAM t to scale